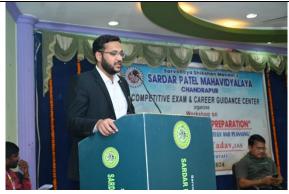

## Workshop on "Competitive Exam Preparation – Civil Service Exam- Strategy and Planning" – Mr. Ranjit Yadao, IAS, SDO, Bhadrawati Date-9.2.2024

Mr. Ranjit Yadao, IAS, S.D.O., Bhadrawati, Dr. P.M. Katkar, Principal, Sardar Patel Mahavidyalaya, Chandrapur, Dr. S.V. Madamshettiwar, Vice Principal, S.P. College, Chandrapur, S.B. Patharde, Incharge, Competitive Exam and Career Guidance Center, S.P. College, Chandrapur

# Workshop on "Competitive Exam Preparation – Civil Service Exam- Strategy and Planning" – Mr. Ranjit Yadao, IAS, SDO, Bhadrawati Date-9.2.2024