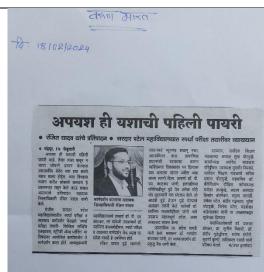

#### Mr. Ranjit Yadao, IAS, S.D.O., Bhadrawati, guiding students

Media Exposure