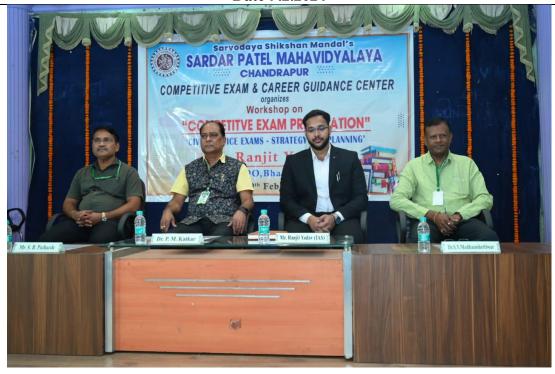

## Workshop on "Competitive Exam Preparation – Civil Service Exam- Strategy and Planning" – Mr. Ranjit Yadao, IAS, SDO, Bhadrawati Date-9.2.2024

Mr. Ranjit Yadao, IAS, S.D.O., Bhadrawati, Dr. P.M. Katkar, Principal, Sardar Patel Mahavidyalaya, Chandrapur, Dr. S.V. Madamshettiwar, Vice Principal, S.P. College, Chandrapur, S.B. Patharde, Incharge, Competitive Exam and Career Guidance Center, S.P. College, Chandrapur