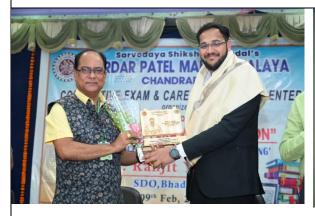

Felicitation of Mr. Rangit Yadao and Dr. P.M. Katkar, Principal, Addresing the students