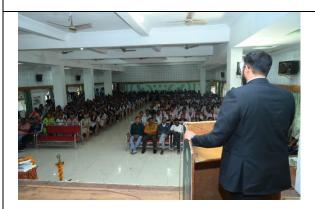

Felicitation of Mr. Rangit Yadao and Dr. P.M. Katkar, Principal, Addresing the students

#### Mr. Ranjit Yadao, IAS, S.D.O., Bhadrawati, guiding students

Media Exposure