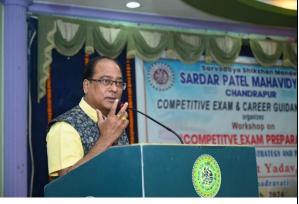

#### Mr. Ranjit Yadao, IAS, S.D.O., Bhadrawati, guiding students

Media Exposure